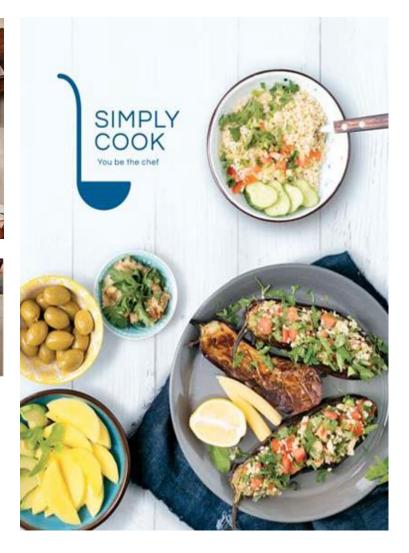

## Meal-Kit "Simply C

#### 6. Meal-Solution Business

Launched in 2017, GS Retail's own meal-kit brand 'Simply Cook', is leading food-innovation in the retail industry throughout Korea.

Simply cook provides prepared ingredients and recipes from chefs so that anyone can cook delicious foods in less than 20 minutes.

- Values of Simply Cook
  - Effort-Free, Quality Meals, Trendy Lifestyle, Become a Chef.
- Home delivered meal kits for your convenience

Simply Cook features well-seasoned authentic meal-kits and is available for order from GS fresh. Individual meal kits offer pre-chopped, pre-prepped ingredients for the convenience of customers and is easy to assemble.