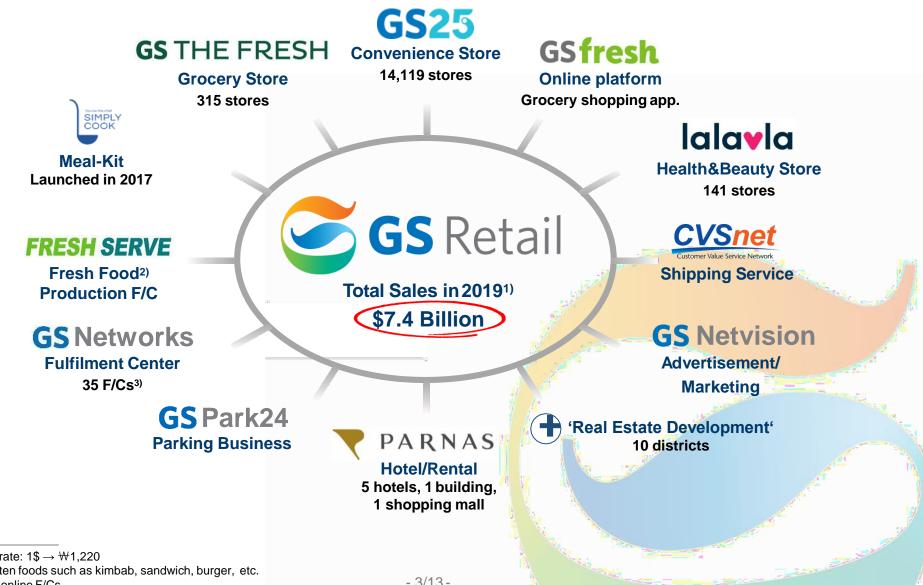

# Sales/yr

\$7.4 Billion

\$1 Billion

\$2.7 Billion

1) Exchange rate:  $1\$ \rightarrow \$1,220$ 

<sup>1)</sup> Exchange rate:  $1\$ \rightarrow \$1,220$ 

<sup>2)</sup> Freshly eaten foods such as kimbab, sandwich, burger, etc.

<sup>3)</sup> Includes 5 online F/Cs